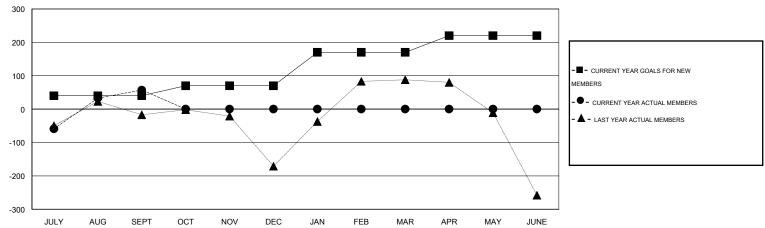

### GOALS AND ACTUAL MEMBERS CUMULATIVE

| DROPPED CLUBS: 1  DROPPED MEMBERS |     | 76 CLUBS OF 151 ADDED 1 OR MORE NEW MEMBERS | GENDER DISTRIBU<br>MALE<br>FEMALE | TION<br>5,538 (80.30%)<br>1,359 (19.70%) |       |
|-----------------------------------|-----|---------------------------------------------|-----------------------------------|------------------------------------------|-------|
| DECEASED                          | 3   | CLICK HERE FOR HEALTH                       | FAMILY UNIT MEMBERS               |                                          | 2,778 |
| CLUB CANCELLED                    | 0   | ASSESSMENT DATA                             | HEAD OF HOUSEHOLD                 |                                          | 1,148 |
| OTHER                             | 275 |                                             |                                   |                                          | •     |
| TOTAL                             | 278 |                                             | NON-HEAD OF HOUSEHOLD             | 1,630                                    |       |

# LOCATION INDIA

GMT CA 6

|                              |                  | Clubs            |                  |                  | Members                      |                    |                                     |                    |                  |
|------------------------------|------------------|------------------|------------------|------------------|------------------------------|--------------------|-------------------------------------|--------------------|------------------|
|                              | RESUL            | TS FOR 2014-2015 |                  |                  | RESULTS FOR 2014-2015        |                    |                                     |                    |                  |
| QUARTER                      | NEW CLUB<br>GOAL | NEW CLUBS        | DROPPED<br>CLUBS | NET<br>GAIN/LOSS | QUARTER                      | NEW MEMBER<br>GOAL | CHARTER AND<br>NEW MEMBERS<br>ADDED | DROPPED<br>MEMBERS | NET<br>GAIN/LOSS |
| JULY/AUG/SEPT<br>OCT/NOV/DEC | 3<br>1           | 4 0              | 1 0              | 3                | JULY/AUG/SEPT<br>OCT/NOV/DEC | 40<br>30           | 335                                 | 278<br>0           | 57<br>0          |
| JAN/FEB/MAR<br>APR/MAY/JUNE  | 0                | 0                | 0                | 0                | JAN/FEB/MAR<br>APR/MAY/JUNE  | 100<br>50          | 0                                   | 0                  | 0                |