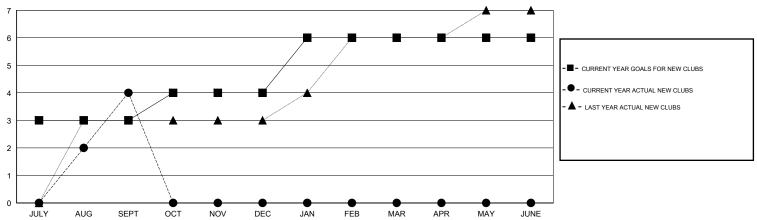

### GOALS AND ACTUAL NEW CLUBS CUMULATIVE

# LOCATION INDIA

GMT CA 6

|                              |                  | Clubs            |                  |                  | Members                      |                    |                                     |                    |                  |
|------------------------------|------------------|------------------|------------------|------------------|------------------------------|--------------------|-------------------------------------|--------------------|------------------|
|                              | RESUL            | TS FOR 2014-2015 |                  |                  | RESULTS FOR 2014-2015        |                    |                                     |                    |                  |
| QUARTER                      | NEW CLUB<br>GOAL | NEW CLUBS        | DROPPED<br>CLUBS | NET<br>GAIN/LOSS | QUARTER                      | NEW MEMBER<br>GOAL | CHARTER AND<br>NEW MEMBERS<br>ADDED | DROPPED<br>MEMBERS | NET<br>GAIN/LOSS |
| JULY/AUG/SEPT<br>OCT/NOV/DEC | 3<br>1           | 4 0              | 1 0              | 3                | JULY/AUG/SEPT<br>OCT/NOV/DEC | 40<br>30           | 335                                 | 278<br>0           | 57<br>0          |
| JAN/FEB/MAR<br>APR/MAY/JUNE  | 0                | 0                | 0                | 0                | JAN/FEB/MAR<br>APR/MAY/JUNE  | 100<br>50          | 0                                   | 0                  | 0                |